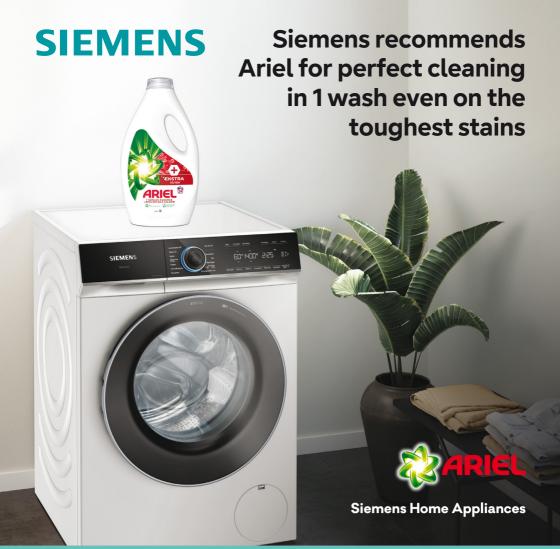

# Most Recommended Brand by Leading Machinery Manufacturers in Türkiye

To make your clothes like the first day, you should choose your detergent according to the stain and fabric type.

This information will help you choose the right detergent for your fabrics.

# With the right cycle selection, your clothes are as good as the first day

Choosing the right cycle is as important as choosing the right detergent for your clothes to look like the first day and last longer. Siemens has something for every garment!